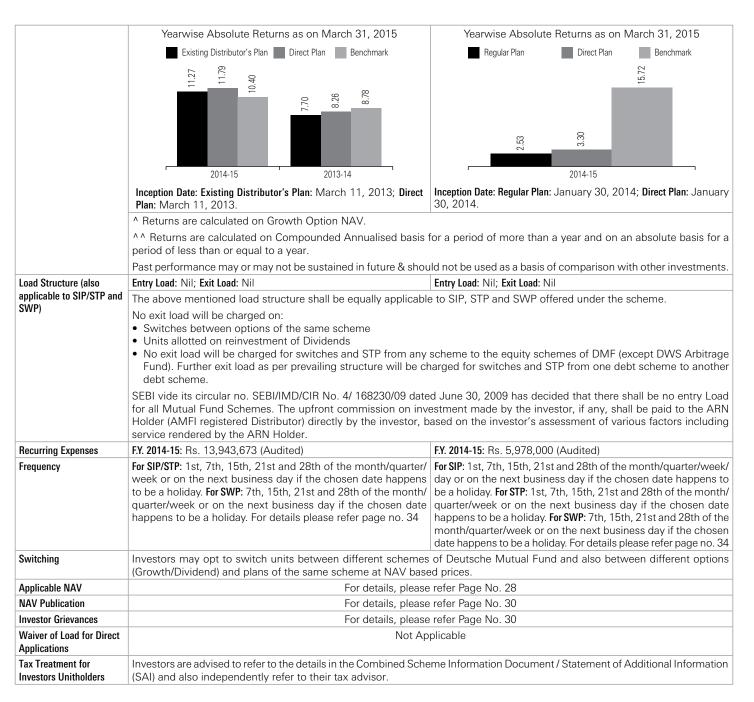

| KEY SCHEME FEATURES  |                                                                                          |                                                                                                                                                                                                                                                     |  |  |  |  |  |  |
|----------------------|------------------------------------------------------------------------------------------|-----------------------------------------------------------------------------------------------------------------------------------------------------------------------------------------------------------------------------------------------------|--|--|--|--|--|--|
| Name of the Scheme   | DWS Tax Saving Fund (DTSF)#                                                              | DWS Arbitrage Fund                                                                                                                                                                                                                                  |  |  |  |  |  |  |
| Date of Inception    | <b>Existing Distributor's Plan:</b> March 20, 2006; <b>Direct Plan:</b> January 01, 2013 | Regular Plan: August 27, 2014; Direct Plan: August 27, 2014                                                                                                                                                                                         |  |  |  |  |  |  |
| Type of the Scheme   | An Open Ended Equity Linked Savings Scheme                                               | An Open Ended Equity Scheme                                                                                                                                                                                                                         |  |  |  |  |  |  |
| Investment Objective |                                                                                          | To generate income by investing in arbitrage opportunities that potentially exist between the cash and derivatives market as well as within the derivatives segment of the market. Investments may also be made in debt & money market instruments. |  |  |  |  |  |  |