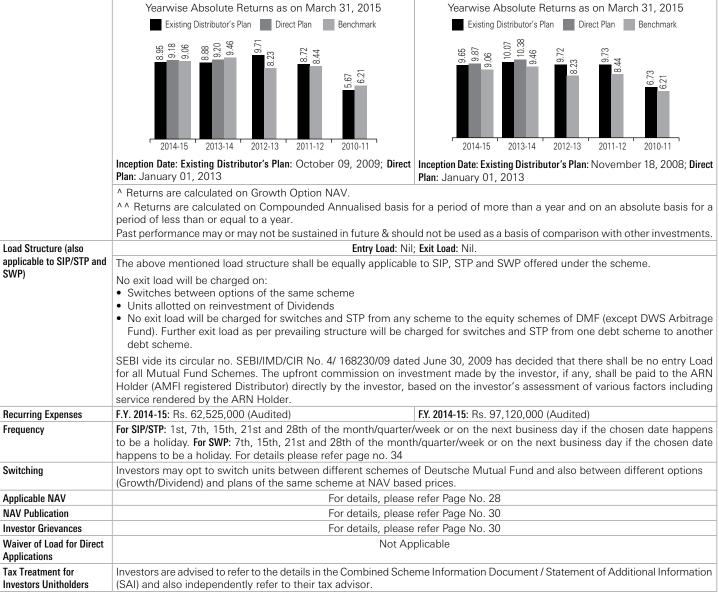

| KEY SCHEME FEATURES  |                                                                                          |                                                                                                                                                                                                                                                     |  |  |  |  |  |  |
|----------------------|------------------------------------------------------------------------------------------|-----------------------------------------------------------------------------------------------------------------------------------------------------------------------------------------------------------------------------------------------------|--|--|--|--|--|--|
| Name of the Scheme   | DWS Tax Saving Fund (DTSF)#                                                              | DWS Arbitrage Fund                                                                                                                                                                                                                                  |  |  |  |  |  |  |
| Date of Inception    | <b>Existing Distributor's Plan:</b> March 20, 2006; <b>Direct Plan:</b> January 01, 2013 | Regular Plan: August 27, 2014; Direct Plan: August 27, 2014                                                                                                                                                                                         |  |  |  |  |  |  |
| Type of the Scheme   | An Open Ended Equity Linked Savings Scheme                                               | An Open Ended Equity Scheme                                                                                                                                                                                                                         |  |  |  |  |  |  |
| Investment Objective |                                                                                          | To generate income by investing in arbitrage opportunities that potentially exist between the cash and derivatives market as well as within the derivatives segment of the market. Investments may also be made in debt & money market instruments. |  |  |  |  |  |  |