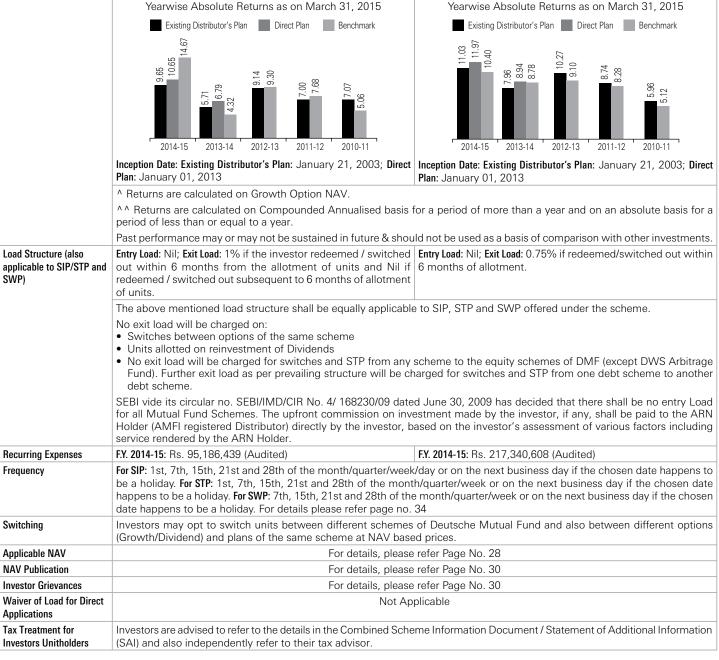

<sup>\*</sup>Investors should consult their financial advisers if in doubt about whether the product is suitable for them.

|                                                      |                                                                                                                                                                                                                                                                            | KEY                                                                                                                                                                                                                                                                                                       | SCHEME                                               | FEATUR                                          | ES                                                                                                                                            |                                         |                                          |                                       |  |  |
|------------------------------------------------------|----------------------------------------------------------------------------------------------------------------------------------------------------------------------------------------------------------------------------------------------------------------------------|-----------------------------------------------------------------------------------------------------------------------------------------------------------------------------------------------------------------------------------------------------------------------------------------------------------|------------------------------------------------------|-------------------------------------------------|-----------------------------------------------------------------------------------------------------------------------------------------------|-----------------------------------------|------------------------------------------|---------------------------------------|--|--|
| Name of the Scheme                                   | DWS Alpha Equity Fund (DAE                                                                                                                                                                                                                                                 | F)                                                                                                                                                                                                                                                                                                        |                                                      |                                                 | DWS Investment Opportunity Fund (DIOF)                                                                                                        |                                         |                                          |                                       |  |  |
| Date of Inception                                    | Existing Distributor's Plan: January 01, 2013                                                                                                                                                                                                                              | 21, 2003;                                                                                                                                                                                                                                                                                                 | Direct Plan                                          | : January                                       | Existing Distributor's Plan: January 29, 2004; Direct Plan: January 01, 2013                                                                  |                                         |                                          |                                       |  |  |
| Type of the Scheme                                   | An Open Ended Equity Scheme                                                                                                                                                                                                                                                |                                                                                                                                                                                                                                                                                                           |                                                      |                                                 | An Open Ended Dynamic Allocation Scheme                                                                                                       |                                         |                                          |                                       |  |  |
| Investment Objective                                 | To generate long-term capital g<br>diversified portfolio of equity and                                                                                                                                                                                                     |                                                                                                                                                                                                                                                                                                           |                                                      |                                                 | To generate capital appreciation on the portfolio over a long term by actively investing in different asset classes as per market conditions. |                                         |                                          |                                       |  |  |
| Asset Allocation Pattern of the Scheme               | Asset Class                                                                                                                                                                                                                                                                |                                                                                                                                                                                                                                                                                                           | Allocation tal Asset)                                | Risk<br>Profile**                               | Asset Class                                                                                                                                   |                                         | Allocation<br>tal Asset)                 | Risk<br>Profile**                     |  |  |
|                                                      |                                                                                                                                                                                                                                                                            |                                                                                                                                                                                                                                                                                                           | Maximum                                              |                                                 |                                                                                                                                               |                                         | Maximum                                  |                                       |  |  |
|                                                      | Equities & Equity related securities                                                                                                                                                                                                                                       | 80%                                                                                                                                                                                                                                                                                                       | 100%                                                 | Medium<br>to High                               | ' ' '                                                                                                                                         |                                         | 100%                                     | Medium<br>to High                     |  |  |
|                                                      | Debt Securities* & Money 0% 20% Low to Market Instruments (including cash and money at call)                                                                                                                                                                               |                                                                                                                                                                                                                                                                                                           |                                                      |                                                 | Debt Securities* & Money<br>Market Instruments (including<br>cash and money at call)                                                          | 0%                                      | 95%                                      | Low to<br>Medium                      |  |  |
|                                                      | * Investment in Securitised Deb<br>corpus of the Scheme. Investme<br>will normally not exceed 10% of<br>The Scheme will not invest in the<br>Scheme may participate in secunder the Regulations.                                                                           | ents in for<br>of the corp<br>foreign se<br>curities ler                                                                                                                                                                                                                                                  | eign debt<br>ous of the<br>curitized [<br>nding as p | securities<br>Scheme.<br>Debt. The<br>permitted | The Scheme will invest in derior of hedging and portfolio balan regulations & guidelines and the be restricted to 50% of the net a            | ivatives or<br>icing as p<br>e exposure | nly for the<br>ermitted o<br>e to deriva | e purpose<br>under the<br>tives shall |  |  |
|                                                      | The Scheme will invest in derivative hedging and portfolio balancing a shall be restricted to 50% of the                                                                                                                                                                   | nd the exp                                                                                                                                                                                                                                                                                                | oosure to d                                          | erivatives                                      | ** Risk profile refers to the pric<br>class. Please refer risk factors in O<br>Document (CSID) for more deta                                  | Combined                                |                                          |                                       |  |  |
|                                                      | ** Risk profile refers to the pric<br>class. Please refer risk factors in C<br>Document (CSID) for more detai                                                                                                                                                              | ombined S                                                                                                                                                                                                                                                                                                 |                                                      |                                                 |                                                                                                                                               |                                         |                                          |                                       |  |  |
| Investment Strategy                                  | The aim of the DAEF is to deliver a due regard to capital conservation growth from an actively manager companies registered in and/or li India. Income is not a primary copolicies of the DAEF. The Schem market capitalisations with a precompanies. Please refer to CSID | to invest primarily in equities and for defensive consideration in a mix of equity and/or fixed income securities including money market instruments with the aim of generating capital appreciation over a long term. With this aim the Investmen Manager will allocate the assets of the Scheme between |                                                      |                                                 |                                                                                                                                               |                                         |                                          |                                       |  |  |
| Risk Profile of the Scheme                           | Mutual Fund Units involve inve<br>Information Document carefully<br>Scheme Specific Risk Factors.                                                                                                                                                                          |                                                                                                                                                                                                                                                                                                           |                                                      |                                                 | ossible loss of principal. Please ore investment. Please refer to the                                                                         |                                         |                                          |                                       |  |  |
| Plans and Options                                    | Plans: Existing Distributor's Plan a Options: 'Dividend' (Payout & Reir Default Option: Growth Default between Payout and Re-invest For default plan between Direct                                                                                                        | nvestment<br>ment Optior                                                                                                                                                                                                                                                                                  | i) and 'Gro<br>n: Re-inves                           | tment                                           | Plan refer page no 36                                                                                                                         |                                         |                                          |                                       |  |  |
| Minimum Application                                  | Purchase                                                                                                                                                                                                                                                                   |                                                                                                                                                                                                                                                                                                           |                                                      |                                                 | Additional Purchase                                                                                                                           | <u> </u>                                | urchase                                  |                                       |  |  |
| and Redemption Amount/<br>Number of Units            | Rs. 5000/- and in multiples of Re                                                                                                                                                                                                                                          | e. 1/- there                                                                                                                                                                                                                                                                                              | after.                                               |                                                 | Rs. 1000/- and in multiples o                                                                                                                 | f Re. 1/- th                            | ereafter                                 |                                       |  |  |
| Minimum Application<br>Amount for SIP / STP /<br>SWP |                                                                                                                                                                                                                                                                            | ents of Re                                                                                                                                                                                                                                                                                                | s. 3000/- e                                          |                                                 | of Rs. 1000/- each for 12 months<br>months. For Daily SIP/STP:- Minim                                                                         |                                         |                                          |                                       |  |  |
| Despatch of Repurchase<br>(Redemption) Request       | Within 10 working days of the re<br>Mututal Fund.                                                                                                                                                                                                                          | eceipt of th                                                                                                                                                                                                                                                                                              | ne redemp                                            | tion reque                                      | est at the Official Points for Accep                                                                                                          | ting trans                              | actions of                               | Deutsche                              |  |  |
| Benchmark Index                                      | CNX Nifty                                                                                                                                                                                                                                                                  |                                                                                                                                                                                                                                                                                                           |                                                      |                                                 | BSE 200 Index                                                                                                                                 |                                         |                                          |                                       |  |  |
| Dividend Option                                      | the option. It should however be                                                                                                                                                                                                                                           | noted tha                                                                                                                                                                                                                                                                                                 | at the actu                                          | al distribu                                     | neme depending on the net distrib<br>tion of dividends and the frequen<br>lus and will be entirely at the dis                                 | cy of divid                             | end distrib                              | oution will                           |  |  |
| Growth Option                                        | ·                                                                                                                                                                                                                                                                          |                                                                                                                                                                                                                                                                                                           | •                                                    | nvested in                                      | d under the growth option will cor<br>the option itself which will be ref                                                                     |                                         |                                          | ested until                           |  |  |
| Name of Fund Manager Name of the Trustee             |                                                                                                                                                                                                                                                                            | Deu                                                                                                                                                                                                                                                                                                       | tsche Trus                                           |                                                 | inghania<br>ces (India) Private Limited                                                                                                       |                                         |                                          |                                       |  |  |
| Company                                              |                                                                                                                                                                                                                                                                            |                                                                                                                                                                                                                                                                                                           |                                                      |                                                 |                                                                                                                                               |                                         |                                          |                                       |  |  |

| Performance of the scheme (as on September 30, 2015) | Compounded<br>Annualised<br>Returns^^                                                                                                                                                                                                                                                          | Existing Distributor's Plan Returns %^                                                                                                                                                                                                                                                                                                                                                                                                                                                                                                                                                                                                                                                                                                                                                                                 | Direct Plan<br>Returns %^             | Benchmark<br>Returns %                               | Compounded<br>Annualised<br>Returns^^ | Existing Distributor's Plan Returns %^ | Direct Plan<br>Returns %^             | Benchmark<br>Returns % |  |  |  |
|------------------------------------------------------|------------------------------------------------------------------------------------------------------------------------------------------------------------------------------------------------------------------------------------------------------------------------------------------------|------------------------------------------------------------------------------------------------------------------------------------------------------------------------------------------------------------------------------------------------------------------------------------------------------------------------------------------------------------------------------------------------------------------------------------------------------------------------------------------------------------------------------------------------------------------------------------------------------------------------------------------------------------------------------------------------------------------------------------------------------------------------------------------------------------------------|---------------------------------------|------------------------------------------------------|---------------------------------------|----------------------------------------|---------------------------------------|------------------------|--|--|--|
|                                                      | Last 1 Year                                                                                                                                                                                                                                                                                    | 8.85                                                                                                                                                                                                                                                                                                                                                                                                                                                                                                                                                                                                                                                                                                                                                                                                                   | 10.12                                 | -0.20                                                | Last 1 Year                           | 7.71                                   | 9.13                                  | 3.08                   |  |  |  |
|                                                      | Last 3 Years                                                                                                                                                                                                                                                                                   | 17.77                                                                                                                                                                                                                                                                                                                                                                                                                                                                                                                                                                                                                                                                                                                                                                                                                  | _                                     | 11.68                                                | Last 3 Years                          | 16.28                                  | _                                     | 13.23                  |  |  |  |
|                                                      | Last 5 Years                                                                                                                                                                                                                                                                                   | 7.54                                                                                                                                                                                                                                                                                                                                                                                                                                                                                                                                                                                                                                                                                                                                                                                                                   | _                                     | 5.68                                                 | Last 5 Years                          | 5.59                                   | _                                     | 5.78                   |  |  |  |
|                                                      | Since                                                                                                                                                                                                                                                                                          | 21.89                                                                                                                                                                                                                                                                                                                                                                                                                                                                                                                                                                                                                                                                                                                                                                                                                  | _                                     | 17.04                                                | Since                                 | 15.83                                  | _                                     | 13.69                  |  |  |  |
|                                                      | Inception                                                                                                                                                                                                                                                                                      | _                                                                                                                                                                                                                                                                                                                                                                                                                                                                                                                                                                                                                                                                                                                                                                                                                      | 19.77                                 | 11.42                                                | Inception                             | _                                      | 17.73                                 | 12.51                  |  |  |  |
|                                                      | Yearwis                                                                                                                                                                                                                                                                                        | Yearwise Absolute Returns as on March 31, 2015  Yearwise Absolute Returns as on March 31, 2015                                                                                                                                                                                                                                                                                                                                                                                                                                                                                                                                                                                                                                                                                                                         |                                       |                                                      |                                       |                                        |                                       |                        |  |  |  |
|                                                      | Exist                                                                                                                                                                                                                                                                                          | ing Distributor's Plan                                                                                                                                                                                                                                                                                                                                                                                                                                                                                                                                                                                                                                                                                                                                                                                                 | Direct Plan                           | Benchmark                                            | Exist                                 | ing Distributor's Plan                 | Direct Plan                           | Benchmark              |  |  |  |
|                                                      | 41.42                                                                                                                                                                                                                                                                                          | 26.81<br>19.26<br>20.10<br>17.83                                                                                                                                                                                                                                                                                                                                                                                                                                                                                                                                                                                                                                                                                                                                                                                       | -11.18                                | 6.10                                                 | 38.60                                 | 327<br>3.27<br>9.55<br>1.71            | 8.26<br>10.85                         | 9.15                   |  |  |  |
|                                                      | 2014-                                                                                                                                                                                                                                                                                          | 15 2013-14 20                                                                                                                                                                                                                                                                                                                                                                                                                                                                                                                                                                                                                                                                                                                                                                                                          |                                       | 2010-11                                              | 2014-                                 | 15 2013-14 20                          | `'                                    | 2010-11                |  |  |  |
|                                                      | Inception Dates                                                                                                                                                                                                                                                                                | 2014-15 2013-14 2012-13 2011-12 2010-11 2014-15 2013-14 2012-13 2011-12 2010-11 2014-15 2013-14 2012-13 2011-12 2010-11 Inception Dates: Existing Distributor's Plan: January 29, 2004, Direct Plan: January 01, 2013                                                                                                                                                                                                                                                                                                                                                                                                                                                                                                                                                                                                  |                                       |                                                      |                                       |                                        |                                       |                        |  |  |  |
|                                                      | ^ Returns are calculated on Growth Option NAV.                                                                                                                                                                                                                                                 |                                                                                                                                                                                                                                                                                                                                                                                                                                                                                                                                                                                                                                                                                                                                                                                                                        |                                       |                                                      |                                       |                                        |                                       |                        |  |  |  |
|                                                      | ^ ^ Returns are calculated on Compounded Annualised basis for a period of more than a year and on an absolute basis for a period of less than or equal to a year. Past performance may or may not be sustained in future & should not be used as a basis of comparison with other investments. |                                                                                                                                                                                                                                                                                                                                                                                                                                                                                                                                                                                                                                                                                                                                                                                                                        |                                       |                                                      |                                       |                                        |                                       |                        |  |  |  |
| Load Structure (also                                 | Entry Load: Nil. Exit Load: 1% if the investor redeems within 1 year from the date of allotment of units.                                                                                                                                                                                      |                                                                                                                                                                                                                                                                                                                                                                                                                                                                                                                                                                                                                                                                                                                                                                                                                        |                                       |                                                      |                                       |                                        |                                       |                        |  |  |  |
| applicable to SIP/STP/<br>SWP)                       | No exit load v • Switches b • Units allott • No exit load Fund). Furt debt schen SEBI vide its for all Mutual                                                                                                                                                                                  | <ul> <li>The above mentioned load structure shall be equally applicable to SIP, STP and SWP offered under the scheme.</li> <li>No exit load will be charged on:</li> <li>Switches between options of the same scheme</li> <li>Units allotted on reinvestment of Dividends</li> <li>No exit load will be charged for switches and STP from any scheme to the equity schemes of DMF (except DWS Arbitrage Fund). Further exit load as per prevailing structure will be charged for switches and STP from one debt scheme to another debt scheme.</li> <li>SEBI vide its circular no. SEBI/IMD/CIR No. 4/ 168230/09 dated June 30, 2009 has decided that there shall be no entry Load for all Mutual Fund Schemes. The upfront commission on investment made by the investor, if any, shall be paid to the ARN</li> </ul> |                                       |                                                      |                                       |                                        |                                       |                        |  |  |  |
|                                                      | Holder (AMFI registered Distributor) directly by the investor, based on the investor's assessment of various factors including service rendered by the ARN Holder.                                                                                                                             |                                                                                                                                                                                                                                                                                                                                                                                                                                                                                                                                                                                                                                                                                                                                                                                                                        |                                       |                                                      |                                       |                                        |                                       |                        |  |  |  |
| Recurring Expenses                                   |                                                                                                                                                                                                                                                                                                | s. 21,218,000 (Au                                                                                                                                                                                                                                                                                                                                                                                                                                                                                                                                                                                                                                                                                                                                                                                                      | · · · · · · · · · · · · · · · · · · · |                                                      |                                       | . 46,930,000 (Au                       | · · · · · · · · · · · · · · · · · · · |                        |  |  |  |
| Frequency                                            | to be a holida                                                                                                                                                                                                                                                                                 | ay. For SWP: 7th,                                                                                                                                                                                                                                                                                                                                                                                                                                                                                                                                                                                                                                                                                                                                                                                                      | 15th, 21st and 2                      | month/quarter/w<br>28th of the mont<br>er page no.34 | h/quarter/week                        |                                        |                                       |                        |  |  |  |
| Switching                                            |                                                                                                                                                                                                                                                                                                |                                                                                                                                                                                                                                                                                                                                                                                                                                                                                                                                                                                                                                                                                                                                                                                                                        |                                       | ifferent schemes<br>eme at NAV base                  |                                       | Mutual Fund and                        | also between c                        | lifferent options      |  |  |  |
| Applicable NAV                                       |                                                                                                                                                                                                                                                                                                |                                                                                                                                                                                                                                                                                                                                                                                                                                                                                                                                                                                                                                                                                                                                                                                                                        | F                                     | or details, please                                   | refer Page No                         | . 28                                   |                                       |                        |  |  |  |
| NAV Publication                                      |                                                                                                                                                                                                                                                                                                |                                                                                                                                                                                                                                                                                                                                                                                                                                                                                                                                                                                                                                                                                                                                                                                                                        | F                                     | or details, please                                   | refer Page No                         | . 30                                   |                                       |                        |  |  |  |
| Investor Grievances                                  |                                                                                                                                                                                                                                                                                                |                                                                                                                                                                                                                                                                                                                                                                                                                                                                                                                                                                                                                                                                                                                                                                                                                        | F                                     | or details, please                                   | refer Page No                         | . 30                                   |                                       |                        |  |  |  |
| Waiver of Load for Direct<br>Applications            |                                                                                                                                                                                                                                                                                                |                                                                                                                                                                                                                                                                                                                                                                                                                                                                                                                                                                                                                                                                                                                                                                                                                        |                                       | Not Ap                                               | plicable                              |                                        |                                       |                        |  |  |  |
| Tax Treatment for<br>Investors Unitholders           |                                                                                                                                                                                                                                                                                                | advised to refer to<br>independently i                                                                                                                                                                                                                                                                                                                                                                                                                                                                                                                                                                                                                                                                                                                                                                                 |                                       | e Combined Sche<br>advisor.                          | eme Informatio                        | n Document / Sta                       | tement of Addition                    | onal Information       |  |  |  |